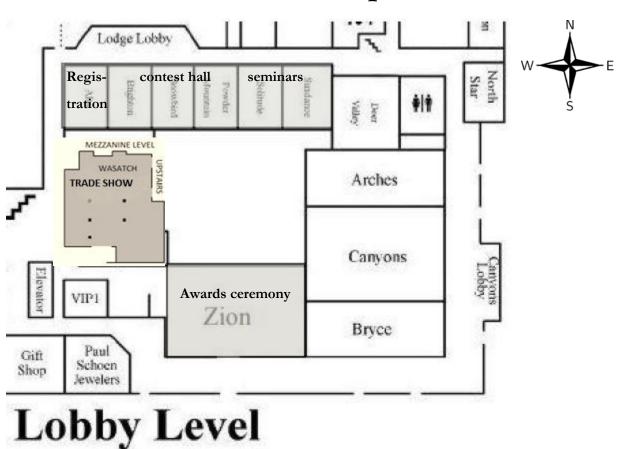

#### Hotel/Event Map

### Thursday, May 2, 2019

| TIME                        | EVENT/PRESENTORS                                                                                                                                                                     | SPONSOR(S)                                                                                                                       | LOCATION/NOTES                                                                                                                                                                                                                                                                                                                        |
|-----------------------------|--------------------------------------------------------------------------------------------------------------------------------------------------------------------------------------|----------------------------------------------------------------------------------------------------------------------------------|---------------------------------------------------------------------------------------------------------------------------------------------------------------------------------------------------------------------------------------------------------------------------------------------------------------------------------------|
| 10:00 a.m.                  | Welcoming to GSL-XXVII, review of schedule, introduction of GSL trustees.                                                                                                            | The International Model Car<br>Builders' Museum                                                                                  | Solitude/Sundance room. Opening remarks, GSL schedule and other materials handed out.                                                                                                                                                                                                                                                 |
| 10:30 a.m. to 6:00 p.m.     | Registration of Adult Competitors and models; Adult competitors, Junior contestants, and all attendees (regardless of age) must obtain "GSL Badge" Contest hall closes at 11:00 p.m. | The International Model Car<br>Builders' Museum                                                                                  | Alta Room. Enter into this room for registration and to get your entry(ies) photographed. All models in competition must be registered before placement in the Contest Hall: You must have an official GSL Registration name tag to enter models and participate in all GSL activities. Attendees must also pay a fee to participate. |
| 10:30 a.m. to<br>10:00 p.m. | Contest Hall open for viewing                                                                                                                                                        | The International Model Car<br>Builders' Museum                                                                                  | Brighton to Powder Mountain Rooms                                                                                                                                                                                                                                                                                                     |
| 5:00 p.m. to<br>6:00 p.m.   | Seminar: Basic craftsmanship by Vince<br>Lobosco, and Chad Smith                                                                                                                     | "Collecting Muscle Car<br>Model Kits" by Tim Boyd,<br>and "A Car for All Seasons<br>Starbird's Predicta" by Mark<br>S. Gustavson | Sundance room.                                                                                                                                                                                                                                                                                                                        |
| 7:00 p.m. to<br>8:00 p.m.   | Seminar: Judging considerations by Greg<br>Nichols, Mark Gustavson, and Bob Wick                                                                                                     | Town of Newberg Model<br>Car Club, and Vince<br>Lobosco                                                                          | Sundance room.                                                                                                                                                                                                                                                                                                                        |
| 10:00 p.m.                  | Contest Hall Closes (Reopens Friday at 9:00 a.m.)                                                                                                                                    | The International Model Car<br>Builders' Museum                                                                                  | Brighton to Powder Mountain Rooms                                                                                                                                                                                                                                                                                                     |

#### Friday, May 3, 2019

| TIME                       | EVENT/PRESENTORS                                                                                                                                   | SPONSOR(S)                                      | LOCATION/NOTES                                                                                                                                                                                                                                                                                                                        |
|----------------------------|----------------------------------------------------------------------------------------------------------------------------------------------------|-------------------------------------------------|---------------------------------------------------------------------------------------------------------------------------------------------------------------------------------------------------------------------------------------------------------------------------------------------------------------------------------------|
| 9:00 a.m. to<br>10:00 p.m. | Contest Hall Open for Viewing                                                                                                                      | The International Model Car<br>Builders' Museum | Brighton to Powder Mountain rooms.  Requires GSL Registration badge for entry                                                                                                                                                                                                                                                         |
| 9:00 a.m. to<br>6:00 p.m.  | Registration of Adult Competitors and models; Adult competitors, Junior contestants, and all attendees (regardless of age) must obtain "GSL Badge" | The International Model Car<br>Builders' Museum | Alta Room. Enter into this room for registration and to get your entry(ies) photographed. All models in competition must be registered before placement in the Contest Hall: You must have an official GSL Registration name tag to enter models and participate in all GSL activities. Attendees must also pay a fee to participate. |

## Saturday, May 4, 2019

| TIME                                                       | EVENT/PRESENTORS                                                                                                                                                                                                                                                                    | SPONSOR(S)                                      | LOCATION/NOTES                                                                                                                                                                                                                                                                                                                        |
|------------------------------------------------------------|-------------------------------------------------------------------------------------------------------------------------------------------------------------------------------------------------------------------------------------------------------------------------------------|-------------------------------------------------|---------------------------------------------------------------------------------------------------------------------------------------------------------------------------------------------------------------------------------------------------------------------------------------------------------------------------------------|
| 7:00 a.m. to<br>12:00 p.m.                                 | Trade Show and swap meet                                                                                                                                                                                                                                                            | GSL Championship                                | Wasatch Room (Upstairs) Requires GSL Registration name tag for entry                                                                                                                                                                                                                                                                  |
| 8:30 a.m. to<br>4:00 p.m.                                  | Contest Hall Open for Viewing                                                                                                                                                                                                                                                       | GSL Championship                                | Brighton to powder Mountain rooms.  Room will close promptly at 4:30 p.m. for judging                                                                                                                                                                                                                                                 |
| 9:00 a.m. to<br>4:00 p.m.                                  | Registration of Adult Competitors and models; Adult competitors, Junior contestants, and all attendees (regardless of age) must obtain "GSL Badge"                                                                                                                                  | The International Model Car<br>Builders' Museum | Alta Room. Enter into this room for registration and to get your entry(ies) photographed. All models in competition must be registered before placement in the Contest Hall: You must have an official GSL Registration name tag to enter models and participate in all GSL activities. Attendees must also pay a fee to participate. |
| 12:00 p.m.<br>(and also, at<br>1:00 p.m. and<br>2:00 p.m.) | Museum Tours. There are three tours, starting at Noon with an outbound bus, and two more outbound buses at 1:00 p.m. and 2:00 p.m. Return buses leave the Museum at 1:30 p.m., 2:30 p.m. and the final inbound bus at 3:30 p.m. Bus leaves the Sheraton for the Museum at East Door | The International Model Car<br>Builders' Museum | All Museum tour buses leave on the  East (main entrance) side of the Sheraton City Centre hotel.  Requires GSL badge for bus ride/entry to Museum.  Proctors: Dick Engar and Bill Engar.                                                                                                                                              |
| 1:00 p.m.                                                  | Bus leaves the Sheraton for the Museum<br>East Door                                                                                                                                                                                                                                 | The International Model Car<br>Builders' Museum | All persons must leave Museum at 3:30 p.m. Requires GSL Badge for bus ride/entry to Museum.                                                                                                                                                                                                                                           |
| 2:00 p.m.                                                  | Museum Tour. Last bus to Museum. Bus leaves the Sheraton for the Museum at East Door                                                                                                                                                                                                | The International Model Car<br>Builders' Museum | All Museum tour buses leave on the East (main entrance) side of the Sheraton City Centre hotel. Requires GSL badge for bus ride/entry to Museum.                                                                                                                                                                                      |
| 3:30 p.m.                                                  | Last bus leaves the Museum for the hotel (last of the day)                                                                                                                                                                                                                          | The International Model Car<br>Builders' Museum | This outbound trip is just to pick up visitors at Museum – no person should ride to the Museum on this bus. All persons must leave Museum at 3:30p.m. Requires GSL Badge for bus ride/entry to Museum.                                                                                                                                |
| 4:00 p.m.                                                  | Model registration closes: All Models must be in Contest Hall by 4:00 p.m. (NO EXCEPTIONS!)                                                                                                                                                                                         | GSL Championship                                | Register all models for competition by 4:00 p.m. NO EXCEPTIONS!                                                                                                                                                                                                                                                                       |

| 4:30 p.m. to | Contest Hall Closed for Judging           | GSL Championship          | Register all models for competition by |
|--------------|-------------------------------------------|---------------------------|----------------------------------------|
| Sunday AM    |                                           |                           | 4:00 p.m. NO EXCEPTIONS!               |
| 4:30 p.m.    | Group Photo for all in attendance at GSL- | GSL Championship          | Meet in the main lobby of the Sheraton |
|              | XXVII                                     |                           | Hotel.                                 |
| 5:00 p.m. to | Museum-Benefit Auction                    | Superior Auto Supply Inc. | Wasatch Room (Upstairs)                |
| Whenever     |                                           |                           |                                        |

#### Sunday, May 5, 2019

| TIME                       | EVENT/PRESENTORS                               | SPONSOR(S)                                      | LOCATION/NOTES                                                                                                                                                                                                                    |
|----------------------------|------------------------------------------------|-------------------------------------------------|-----------------------------------------------------------------------------------------------------------------------------------------------------------------------------------------------------------------------------------|
| 9:00 a.m. to<br>11:00 p.m. | Breakfast and Awards Presentation              | The International Model Car<br>Builders' Museum | Zion, (Downstairs) Must present meal ticket to eat. Only ticket holders allowed to sit at round tables. Limited number of chairs around perimeter of room for those who are not eating but are attending the Awards Presentation. |
| 11:00 a.m. to<br>1:00 p.m. | Removal of all models from the Contest<br>Hall | GSL Championship                                | Adjourn to the final GSL-XXVIII (2022).                                                                                                                                                                                           |