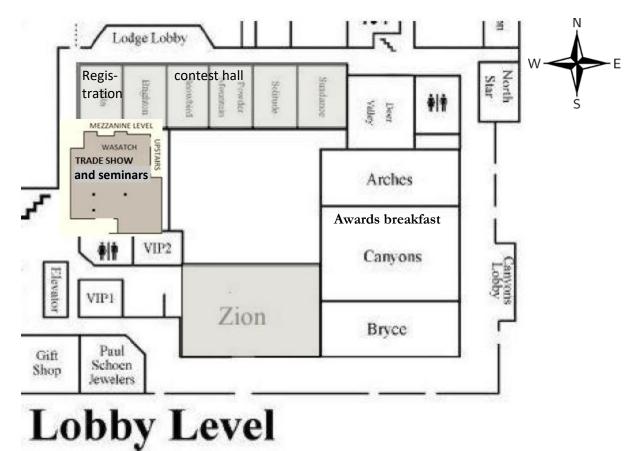

-------------------|
| 9:00 a.m. to<br>11:00 p.m. | Breakfast and Awards Presentation              | The International Model Car<br>Builders' Museum | <b>Canyons Ballroom</b> Must present meal<br>ticket to eat. Only ticket holders allowed<br>to sit at round tables. Limited number of<br>chairs around perimeter of room for<br>those who are not eating but are<br>attending the Awards Presentation. |
| 11:00 a.m. to<br>1:00 p.m. | Removal of all models from the Contest<br>Hall | GSL Championship                                | Adjourn 1pm                                                                                                                                                                                                                                           |

#### Hotel/Event Map